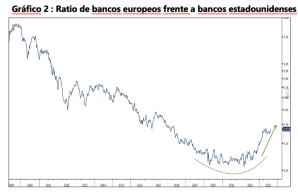

|

#### **INTERESTING FACTS**

#### Last Week's Key Dates

# August 22 USA: Existing Home Sales

4.07 million compared to the expected 4.15 million

### August 23 USA: New Home Sales

**USA: New Home Sales** 714,000 vs expected 703,000

#### August 23

**USA: Initial Jobless Claims** 230,000 vs expected 240,000

#### **USA: Durable Goods Orders**

-5.2% compared to the expected -4.00%

#### August 25

**USA: University of Michigan Sentiment** 69.5 compared to the expected 71.2

#### Theme of the Week

#### **U.S. Banks Remain Under Pressure**



Despite U.S. and European banks currently trading at attractive profits, regulatory burdens, the imposition of extraordinary taxes, and the downgrade of the credit rating of the sector are strong headwinds.

Nevertheless, there is more strength than during the great financial crisis (with more solid capital ratios and greater oversight). European banks are ahead in regulatory terms. As a result, they seem to be in a better position to face the upcoming economic recession than U.S. banks. We are underweight on banks overall but favor European banks due to their strength and their attractive valuation differential compared to U.S. banks.

## Asset Outlook at In On Capital



The downgrade of the US credit rating by Fitch was not a surprise. It reflects the degradation of the US macroeconom