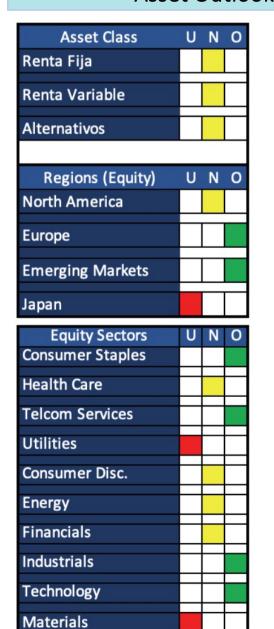

an Sentiment** 69.5 compared to the expected 71.2

#### Theme of the Week

#### **U.S. Banks Remain Under Pressure**



Despite U.S. and European banks currently trading at attractive profits, regulatory burdens, the imposition of extraordinary taxes, and the downgrade of the credit rating of the sector are strong headwinds.

Nevertheless, there is more strength than during the great financial crisis (with more solid capital ratios and greater oversight). European banks are ahead in regulatory terms. As a result, they seem to be in a better position to face the upcoming economic recession than U.S. banks. We are underweight on banks overall but favor European banks due to their strength and their attractive valuation differential compared to U.S. banks.

## Asset Outlook at In On Capital



The downgrade of the US credit rating by Fitch was not a surprise. It reflects the degradation of the US macroeconomic situation and the challenges this country will face in an environment of high interest rates and elevated leverage. This announcement has been a catalyst for a short-term sentiment shift.

Inflation has moderated in recent months (remaining steady in July, with a core inflation of 4.7%), but it still remains well above the 2% target, and the Fed might raise rates again and keep them high for a while.

Further drops are expected in the coming weeks. The volatility and declines experienced in this current correction will be key in assessing the direction for the rest of the year. Additionally, the fragile macroeconomic situation, with high interest rates, restrictive credi