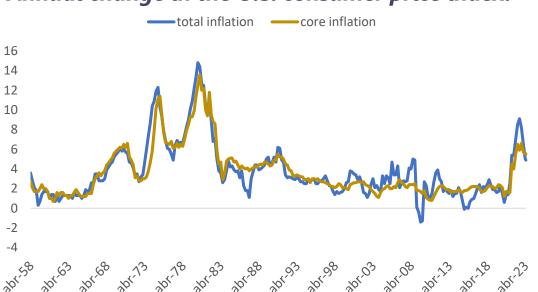

# U.S. inflation surprises to the downside.

# Annual change in the U.S. consumer price index.

Source: Bloomberg– In On Capital Compiled. The US consumer price index (CPI) increased by 4.9% in April 2023. Below the 5.0% registered in March and below market expectations (5.0%). However, at the monthly level it rose 0.4%, driven by the rise in housing prices, used vehicles and gasoline. Core inflation (excluding food and energy) moderated slightly in April as it rose 5.5%, in line with market expectations and below the 5.6% of the previous month. Likewise, the producer price index rose 2.3% in April, below the 2.7% growth in March. It is the smallest increase since January 2021.