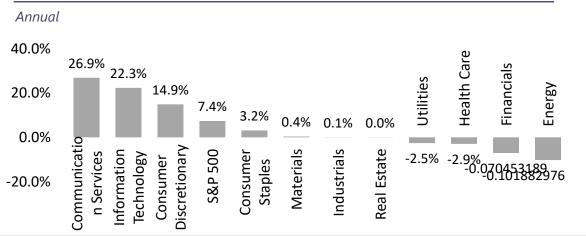

- Emerging: Inflation: China, Mexico, Peru and Brazil Rate decision: Chile and Peru

# U.S. inflation surprises to the downside.

# Annual change in the U.S. consumer price index.



Source: Bloomberg– In On Capital Compiled. The US consumer price index (CPI) increased by 4.9% in April 2023. Below the 5.0% registered in March and below market expectations (5.0%). However, at the monthly level it rose 0.4%, driven by the rise in housing prices, used vehicles and gasoline. Core inflation (excluding food and energy) moderated slightly in April as it rose 5.5%, in line with market expectations and below the 5.6% of the previous month. Likewise, the producer price index rose 2.3% in April, below the 2.7% growth in March. It is the smallest increase since January 2021.

# Sector performance





#### In On Financial Markets Monitor

| Level      | Price re                                                                                                                          | eturn (%)                                                                                                    |                                                                                                                                                                          |                                                                                                                                                                                                                    | Features