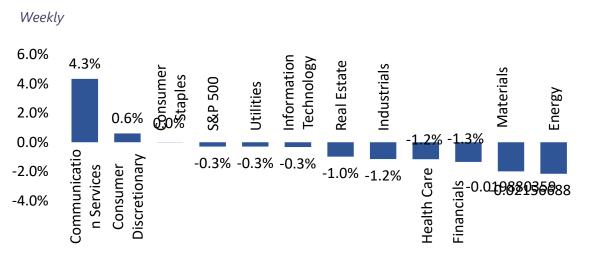

ce
- Emerging: Inflation: China, Mexico, Peru and Brazil Rate decision: Chile and Peru

# U.S. inflation surprises to the downside.

# Annual change in the U.S. consumer price index.



Source: Bloomberg– In On Capital Compiled. The US consumer price index (CPI) increased by 4.9% in April 2023. Below the 5.0% registered in March and below market expectations (5.0%). However, at the monthly level it rose 0.4%, driven by the rise in housing prices, used vehicles and gasoline. Core inflation (excluding food and energy) moderated slightly in April as it rose 5.5%, in line with market expectations and below the 5.6% of the previous month. Likewise, the producer price index rose 2.3% in April, below the 2.7% growth in March. It is the smallest increase since January 2021.

# Sector performance





#### In On Financial Markets Monitor

| Level      | Price re                                                                                                                          | eturn (%)                                                                                                    |                                                                                                                                                                          |                                                                                                                                                                                                                    | Features