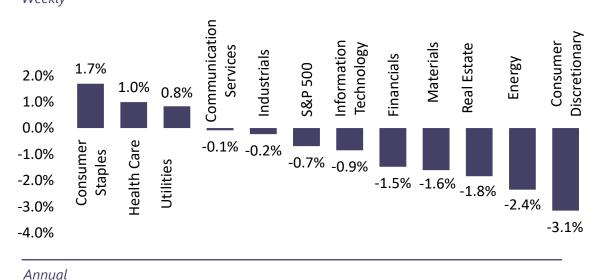

mer confidence index U.S.
- **CPI** Brazil, U.S., Chile, China, Mexico.
- GDP LIK
- Earnings season Activision, Disney, AMC, Roblox, Unity, Yeti, AstraZenaca, Wework.
- Retail Sales Brazil, Euro Zone.

#### \*Most relevant data of the week

## Contribution to U.S. retail sales by market



Source: U.S. Census Bureau - Compiled from On Capital. Percentage Points.

In the US, the price level continued to decline in October. Annual inflation decreased by 50 bps compared to the previous month, standing at 7.7%, driven upwards by the increase in energy (+17.6%) and food (+10.9%). On the other hand, the monthly figure came in at 0.4%, slightly below market expectations, while the underlying component continued to move away from the Fed's target at 6.3% YoY and 0.3% m/m.

### Sector performance





#### In On Financial Markets Monitor

| Level      |                                                                                                                                  | Price retu                                                                                                                           | ırn (%                                                                                                                                                                                                                                                                                                                                                       | )