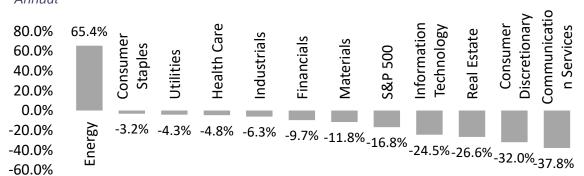

r confidence index U.S.
- **CPI** Brazil, U.S., Chile, China, Mexico.
- GDP LIK
- Earnings season Activision, Disney, AMC, Roblox, Unity, Yeti, AstraZenaca, Wework.
- Retail Sales Brazil, Euro Zone.

#### \*Most relevant data of the week

## Contribution to U.S. retail sales by market



Source: U.S. Census Bureau - Compiled from On Capital. Percentage Points.

In the US, the price level continued to decline in October. Annual inflation decreased by 50 bps compared to the previous month, standing at 7.7%, driven upwards by the increase in energy (+17.6%) and food (+10.9%). On the other hand, the monthly figure came in at 0.4%, slightly below market expectations, while the underlying component continued to move away from the Fed's target at 6.3% YoY and 0.3% m/m.

### Sector performance





#### In On Financial Markets Monitor

| Level      |                                                                                                                                  | Price retu                                                                                                                           | ırn (%                                                                                                                                                                                                                                                                                                                                                       | )