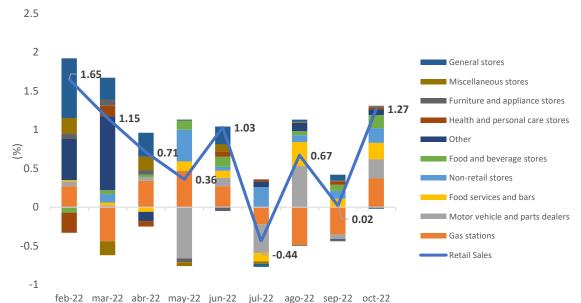

## Contribution to U.S. retail sales by market

Source: U.S. Census Bureau - Compiled from On Capital. Percentage Points.

In the US, the price level continued to decline in October. Annual inflation decreased by 50 bps compared to the previous month, standing at 7.7%, driven upwards by the increase in energy (+17.6%) and food (+10.9%). On the other hand, the monthly figure came in at 0.4%, slightly below market expectations, while the underlying component continued to move away from the Fed's target at 6.3% YoY and 0.3% m/m.